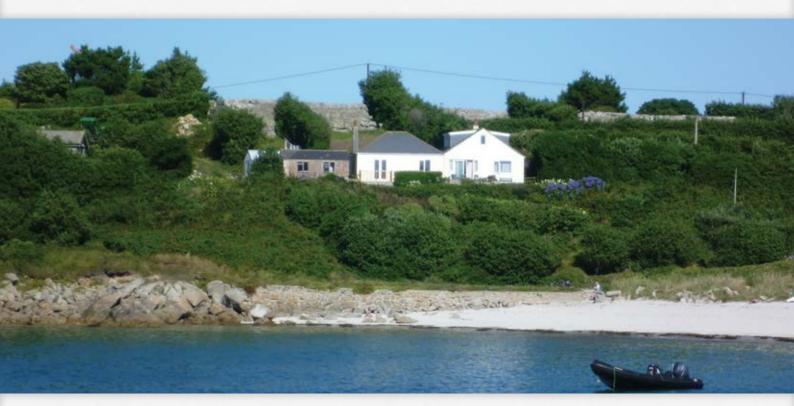

# Island view holiday home

Island view is ideally situated above Porthmellon Beach with superb views as above , overlooking Beach, Harbour and Islands.

Quiet location, only seconds from beach, 10 minute walk to Hugh Town and Quay. Visitors have the use of the garden area to the side of the patio and also the picnic area over looking the sea.